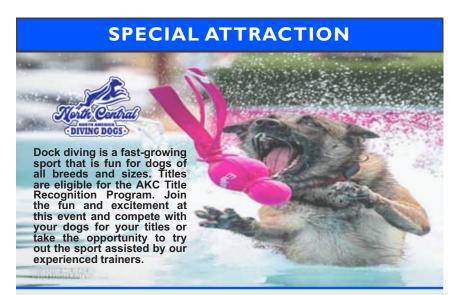

# NADD Ladies Kennel Club Qualifier for Regional Championships

Planting Fields Arboretum 1395 Planting Fields Rd Oyster Bay, NY 11771

Friday, May 19, 2023

9 a.m. - Distance Splashes

4 p.m. - Air Retrieve (set order)

Saturday, May 20, 2023

9 a.m. - Distance Splashes

4 p.m. - Hydro Dash (set order)

Sunday, May 21, 2023

9 a.m. - Distance Splashes

(Splashes must be finished by 3 p.m.)

Start times are subject to change based on final splash counts. We will notify competitors by email if there is a change.

May 19-21, 2023

**Splashes** (\$30) include up to 3 minutes on the dock for 1 optional practice jump and 2 judged jumps. The jump order is first-come/first-serve. When you are ready to jump during the day, turn in your card at the jump order board (any time up to 2 hours before splash end time) to hold your place in line.

**Try-its** will be allowed as space and time permit. Try-its cost \$10 for two tickets and each dog will be given 3 minutes on the dock.

For preregistration: northamericadivingdogs.com