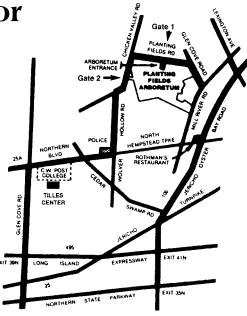

Directions for Exhibitors

Long Island Expressway, Exit 41N (Rt. 106/107). North on Rt. 106 (Jericho-Oyster Bay Rd.) to Rt. 25A. Turn left (west) on Rt. 25A to Mill River Rd., (1st traffic light). Turn right onto Mill River Rd. Go 2 miles to Glen Cove Rd. Turn left and go to Planting Fields Rd., to left turn at Arboretum entrance (on left).