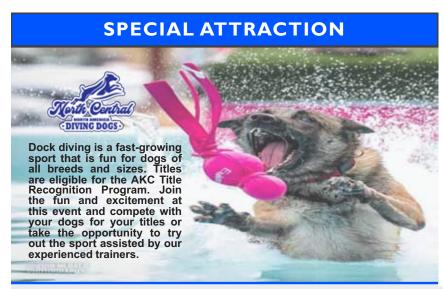

## NADD Ladies Kennel Club Qualifier for Regional Championships

Planting Fields Arboretum 1395 Planting Fields Rd Oyster Bay, NY 11771

Friday, May 17, 2024

9 a.m. - Distance Splashes

4 p.m. - Air Retrieve (set order)

Saturday, May 18, 2024

9 a.m. - Distance Splashes

4 p.m. - Hydro Dash (set order)

Sunday, May 19, 2024

9 a.m. - Distance Splashes

(Splashes must be finished by 3 p.m.)

Start times are subject to change based on final splash counts. We will notify competitors by email if there is a change.

May 17-19, 2024

**Splashes** (\$30) include up to 3 minutes on the dock for 1 optional practice jump and 2 judged jumps. The jump order is first-come/first-serve. When you are ready to jump during the day, turn in your card at the jump order board (any time up to 2 hours before splash end time) to hold your place in line

**Try-its** will be allowed as space and time permit. Try-its cost \$10 for two tickets and each dog will be given 3 minutes on the dock.

For preregistration: northamericadivingdogs.com