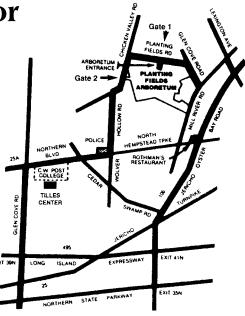

Directions for Exhibitors

Long Island Expressway, Exit 41N (Rt. 106/107). North on Rt. 106 (Jericho-Oyster Bay Rd.) to Rt. 25A. Turn left (west) on Rt. 25A to Mill River Rd., (1st traffic light). Turn right onto Mill River Rd. Go 2 miles to Glen Cove Rd. Turn left and go to Planting Fields Rd., to left turn at Arboretum entrance (on left).